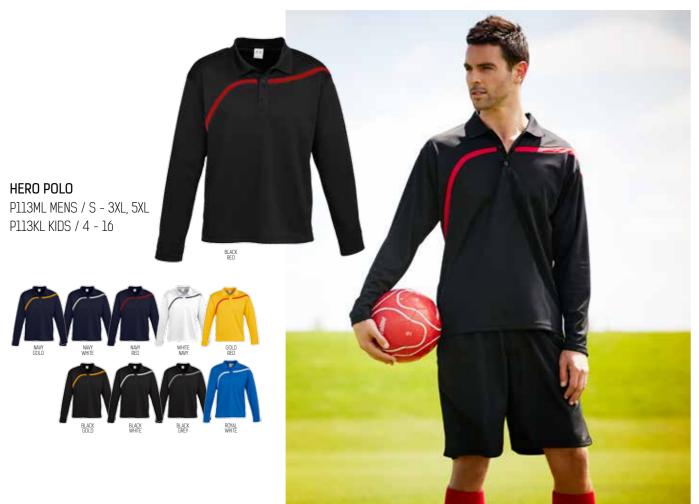

$^{2}$ .









NAVY NAVY ROYAL BLACK BLACK ASH RED WHITE SKY WHITE RED WHITE BLACK WHITE



**RAZOR POLO** 

P405MS MENS / S - 3XL, 5XL P405LS LADIES / 8 - 24 P405KS KIDS / 4 - 16



GREY FLUORO LIME









GREY FLUORO LIME



















FLASH POLO
P3010 MENS / S - 3XL, 5XL
P3025 LADIES / 8 - 24
P3010B KIDS / 4 - 16





FLASH SINGLET
MV3111 MENS / S - 3XL, 5XL
LV3125 LADIES / 6 - 20
MV3111B KIDS / 4 - 16





Please visit www.bizcollection.com.au for more details. 17.



18. Please visit www.bizcollection.com.au for more details. 19.







24. 25.





NAVY FLUORO LIME

























UNITED HOODIE SW310M MENS / S - 3XL, 5XL SW310K KIDS / 4 - 16







Please visit www.bizcollection.com.au for more details. 29.









## MAKE IT PERSONAL

Biz Collection teamwear has got you covered with literally hundreds of colour and style combinations to choose from. Simply visit **MY UNIFORM** at **www.bizcollection.com.au** to select your favorite styles and start creating your very own unique team story.