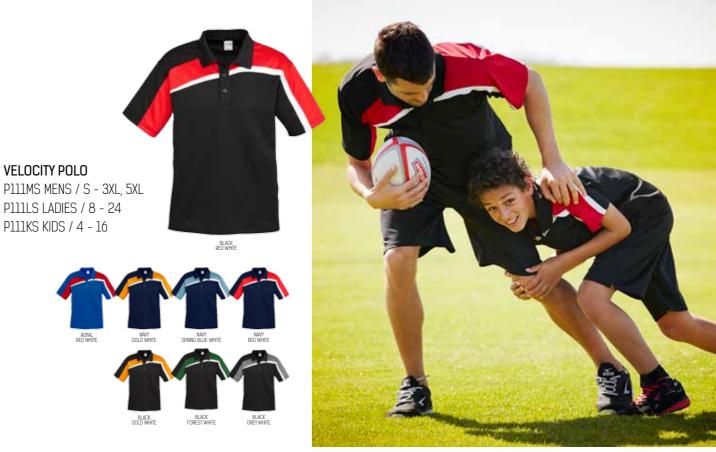

$^{2}$ .









NAVY NAVY ROYAL BLACK BLACK ASH RED WHITE SKY WHITE RED WHITE BLACK WHITE



**RAZOR POLO** 

P405MS MENS / S - 3XL, 5XL P405LS LADIES / 8 - 24 P405KS KIDS / 4 - 16



GREY FLUORO LIME









GREY FLUORO LIME



















FLASH POLO
P3010 MENS / S - 3XL, 5XL
P3025 LADIES / 8 - 24
P3010B KIDS / 4 - 16





FLASH SINGLET
MV3111 MENS / S - 3XL, 5XL
LV3125 LADIES / 6 - 20
MV3111B KIDS / 4 - 16





Please visit www.bizcollection.com.au for more details. 17.



18. Please visit www.bizcollection.com.au for more details. 19.







24. 25.





NAVY FLUORO LIME

























UNITED HOODIE SW310M MENS / S - 3XL, 5XL SW310K KIDS / 4 - 16







Please visit www.bizcollection.com.au for more details. 29.









## MAKE IT PERSONAL

Biz Collection teamwear has got you covered with literally hundreds of colour and style combinations to choose from. Simply visit **MY UNIFORM** at **www.bizcollection.com.au** to select your favorite styles and start creating your very own unique team story.