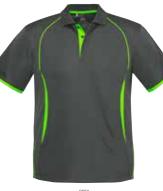

 $^{2}$ .

NAVY NAVY ROYAL BLACK BLACK ASH RED WHITE SKY WHITE RED WHITE BLACK WHITE

**RAZOR POLO** 

P405MS MENS / S - 3XL, 5XL P405LS LADIES / 8 - 24 P405KS KIDS / 4 - 16

GREY FLUORO LIME

GREY FLUORO LIME

FLASH POLO
P3010 MENS / S - 3XL, 5XL
P3025 LADIES / 8 - 24
P3010B KIDS / 4 - 16