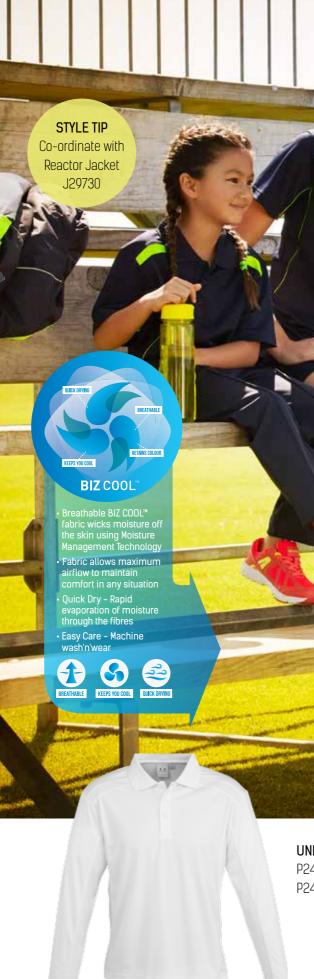

24. 25.

NAVY FLUORO LIME

UNITED HOODIE SW310M MENS / S - 3XL, 5XL SW310K KIDS / 4 - 16

Please visit www.bizcollection.com.au for more details. 29.