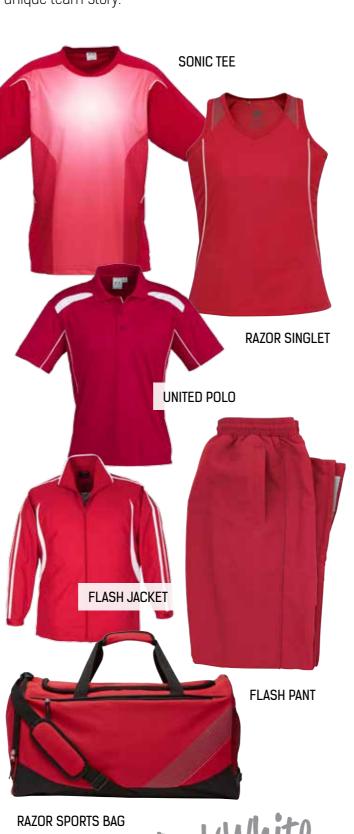

## MAKE IT PERSONAL

Biz Collection teamwear has got you covered with literally hundreds of colour and style combinations to choose from. Simply visit **MY UNIFORM** at **www.bizcollection.com.au** to select your favorite styles and start creating your very own unique team story.