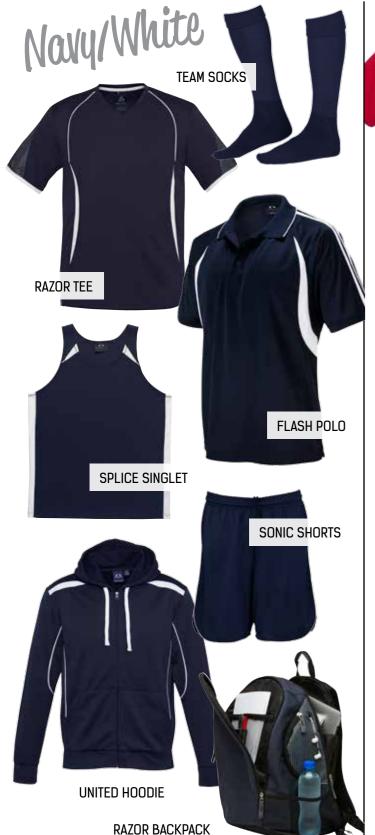

 $^{2}$ .

NAVY NAVY ROYAL BLACK BLACK ASH RED WHITE SKY WHITE RED WHITE BLACK WHITE

**RAZOR POLO** 

P405MS MENS / S - 3XL, 5XL P405LS LADIES / 8 - 24 P405KS KIDS / 4 - 16

GREY FLUORO LIME

GREY FLUORO LIME

FLASH POLO
P3010 MENS / S - 3XL, 5XL
P3025 LADIES / 8 - 24
P3010B KIDS / 4 - 16

FLASH SINGLET
MV3111 MENS / S - 3XL, 5XL
LV3125 LADIES / 6 - 20
MV3111B KIDS / 4 - 16

Please visit www.bizcollection.com.au for more details. 17.

18. Please visit www.bizcollection.com.au for more details. 19.

24. 25.

NAVY FLUORO LIME

UNITED HOODIE SW310M MENS / S - 3XL, 5XL SW310K KIDS / 4 - 16

Please visit www.bizcollection.com.au for more details. 29.