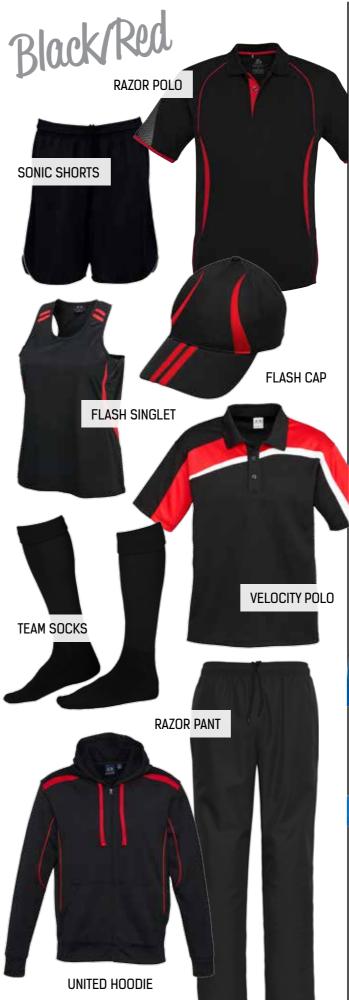

 $^{2}$ .

NAVY NAVY ROYAL BLACK BLACK ASH RED WHITE SKY WHITE RED WHITE BLACK WHITE

**RAZOR POLO** 

P405MS MENS / S - 3XL, 5XL P405LS LADIES / 8 - 24 P405KS KIDS / 4 - 16

GREY FLUORO LIME

GREY FLUORO LIME

FLASH POLO
P3010 MENS / S - 3XL, 5XL
P3025 LADIES / 8 - 24
P3010B KIDS / 4 - 16

FLASH SINGLET
MV3111 MENS / S - 3XL, 5XL
LV3125 LADIES / 6 - 20
MV3111B KIDS / 4 - 16

Please visit www.bizcollection.com.au for more details. 17.

18. Please visit www.bizcollection.com.au for more details. 19.

24. 25.

NAVY FLUORO LIME

UNITED HOODIE SW310M MENS / S - 3XL, 5XL SW310K KIDS / 4 - 16

Please visit www.bizcollection.com.au for more details. 29.