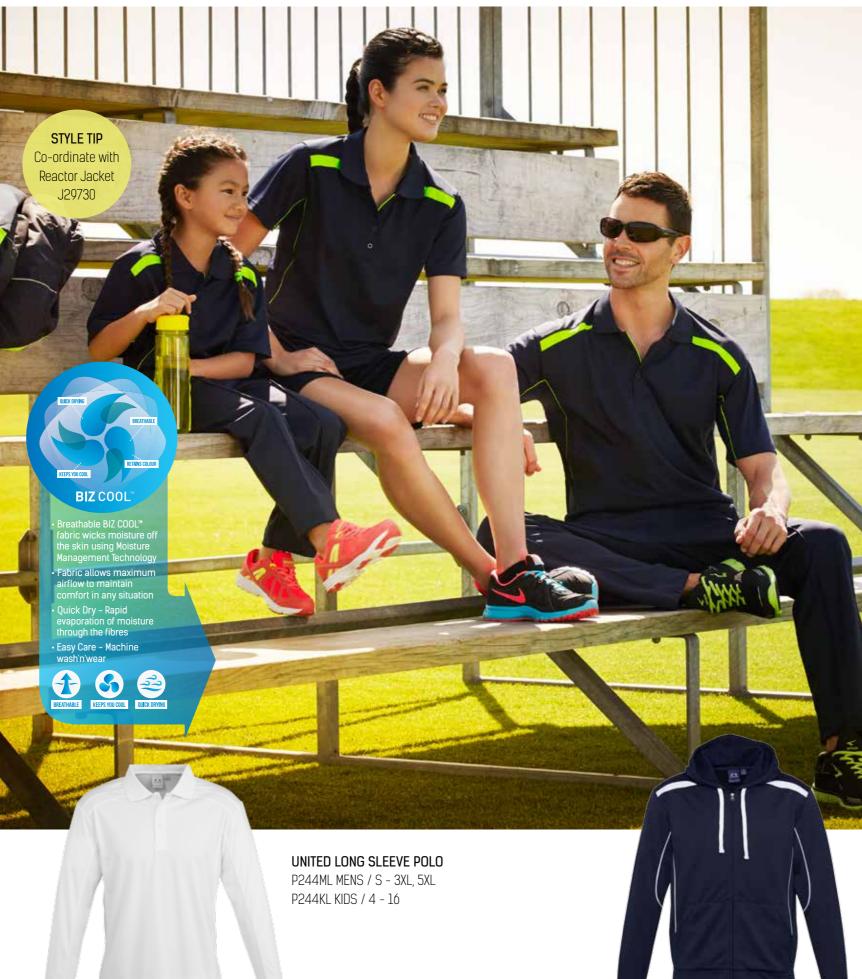

24. 25.

NAVY FLUORO LIME

UNITED HOODIE SW310M MENS / S - 3XL, 5XL SW310K KIDS / 4 - 16

Please visit www.bizcollection.com.au for more details. 29.