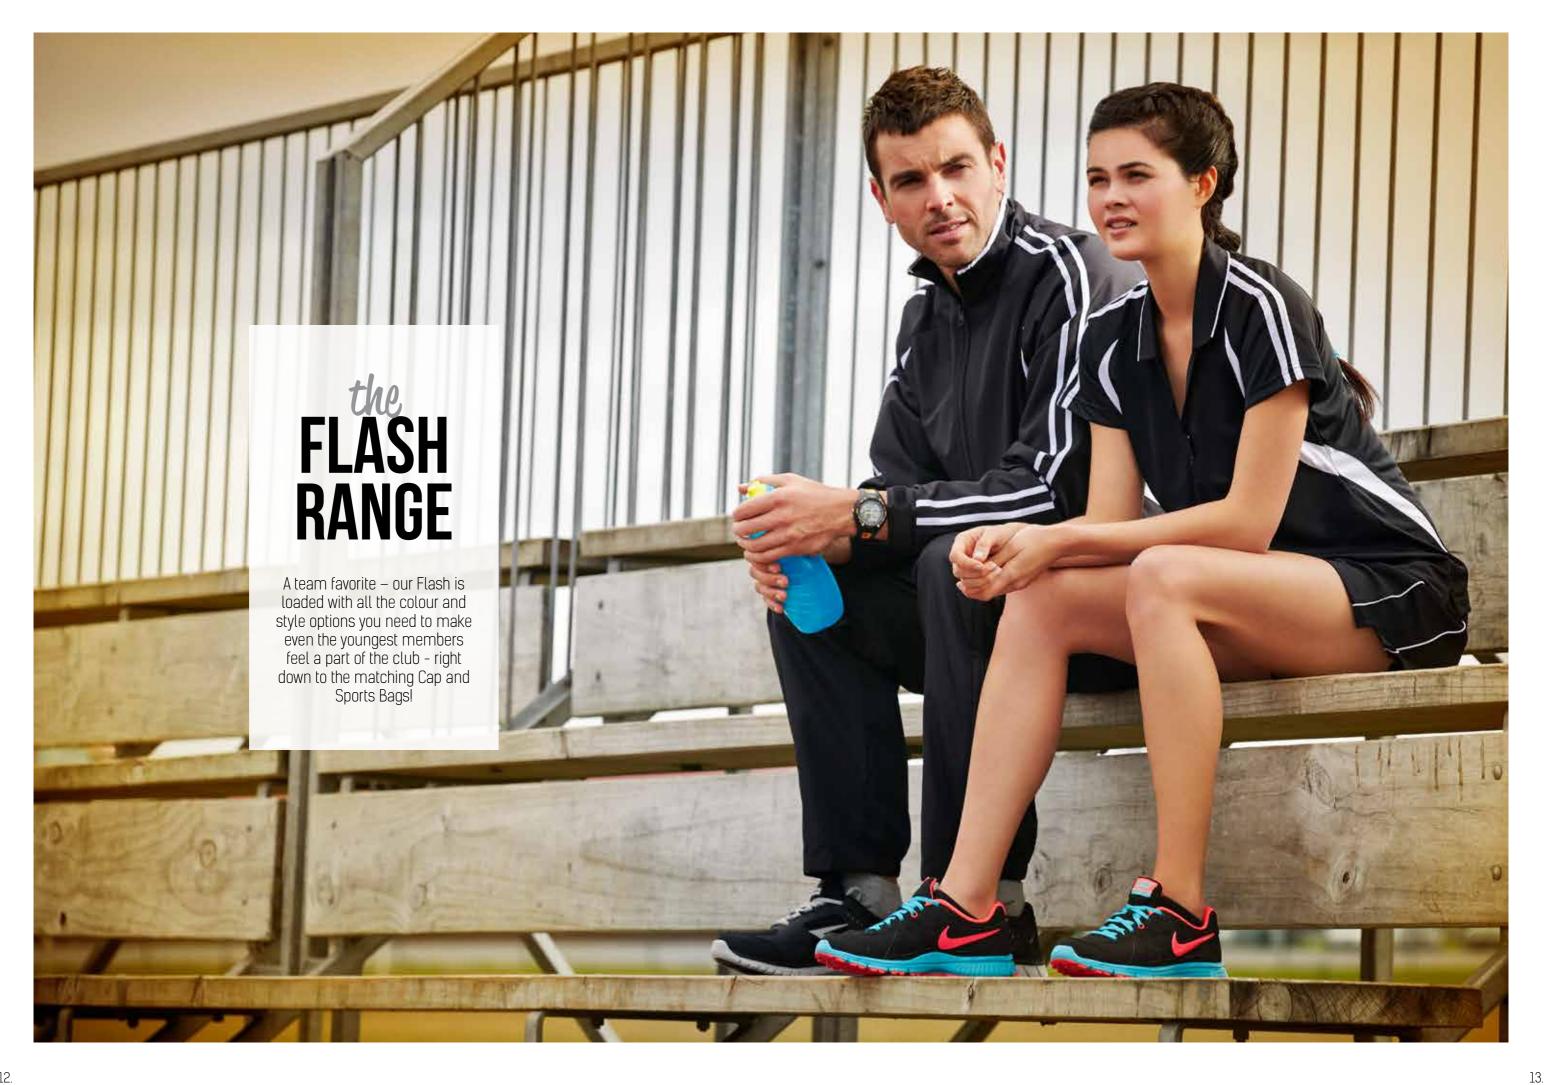

 $^{2}$ .

NAVY NAVY ROYAL BLACK BLACK ASH RED WHITE SKY WHITE RED WHITE BLACK WHITE

**RAZOR POLO** 

P405MS MENS / S - 3XL, 5XL P405LS LADIES / 8 - 24 P405KS KIDS / 4 - 16

GREY FLUORO LIME

GREY FLUORO LIME

FLASH POLO
P3010 MENS / S - 3XL, 5XL
P3025 LADIES / 8 - 24
P3010B KIDS / 4 - 16