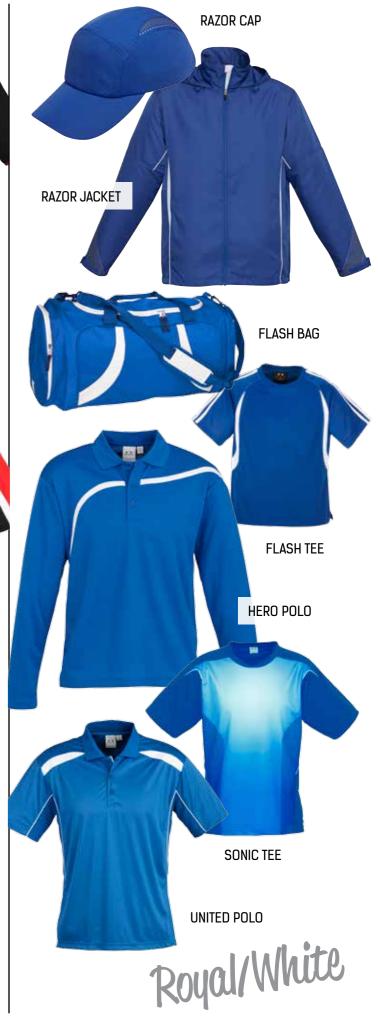

 $^{2}$ .

NAVY NAVY ROYAL BLACK BLACK ASH RED WHITE SKY WHITE RED WHITE BLACK WHITE

**RAZOR POLO** 

P405MS MENS / S - 3XL, 5XL P405LS LADIES / 8 - 24 P405KS KIDS / 4 - 16

GREY FLUORO LIME

GREY FLUORO LIME

FLASH POLO
P3010 MENS / S - 3XL, 5XL
P3025 LADIES / 8 - 24
P3010B KIDS / 4 - 16

FLASH SINGLET
MV3111 MENS / S - 3XL, 5XL
LV3125 LADIES / 6 - 20
MV3111B KIDS / 4 - 16

Please visit www.bizcollection.com.au for more details. 17.

18. Please visit www.bizcollection.com.au for more details. 19.

24. 25.

NAVY FLUORO LIME

UNITED HOODIE SW310M MENS / S - 3XL, 5XL SW310K KIDS / 4 - 16

Please visit www.bizcollection.com.au for more details. 29.