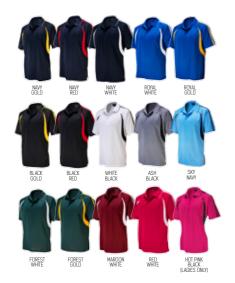

 $^{2}$ .

NAVY NAVY ROYAL BLACK BLACK ASH RED WHITE SKY WHITE RED WHITE BLACK WHITE

**RAZOR POLO** 

P405MS MENS / S - 3XL, 5XL P405LS LADIES / 8 - 24 P405KS KIDS / 4 - 16

GREY FLUORO LIME

GREY FLUORO LIME

FLASH POLO
P3010 MENS / S - 3XL, 5XL
P3025 LADIES / 8 - 24
P3010B KIDS / 4 - 16