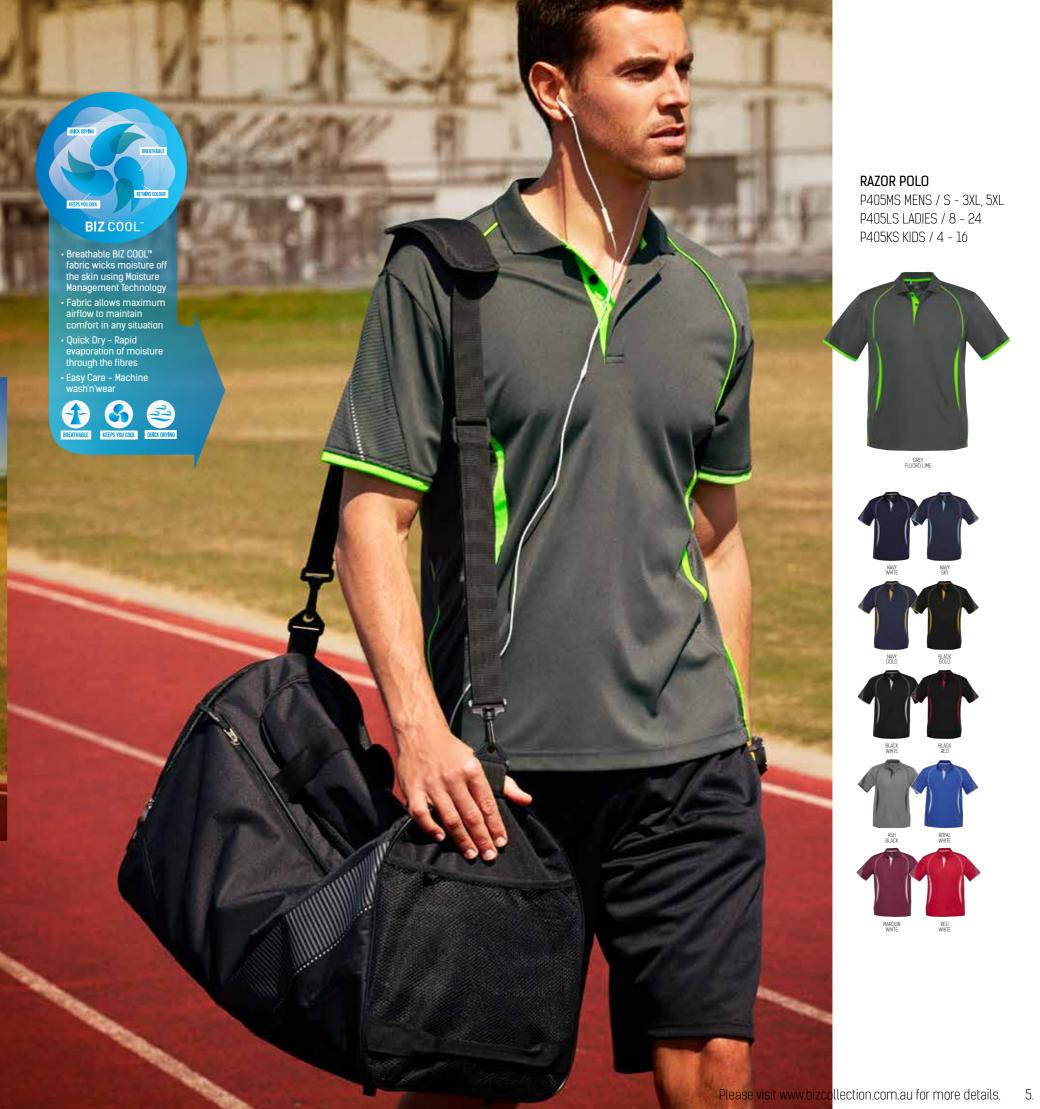

 $^{2}$ .

NAVY NAVY ROYAL BLACK BLACK ASH RED WHITE SKY WHITE RED WHITE BLACK WHITE

**RAZOR POLO** 

P405MS MENS / S - 3XL, 5XL P405LS LADIES / 8 - 24 P405KS KIDS / 4 - 16

GREY FLUORO LIME

GREY FLUORO LIME

FLASH POLO
P3010 MENS / S - 3XL, 5XL
P3025 LADIES / 8 - 24
P3010B KIDS / 4 - 16