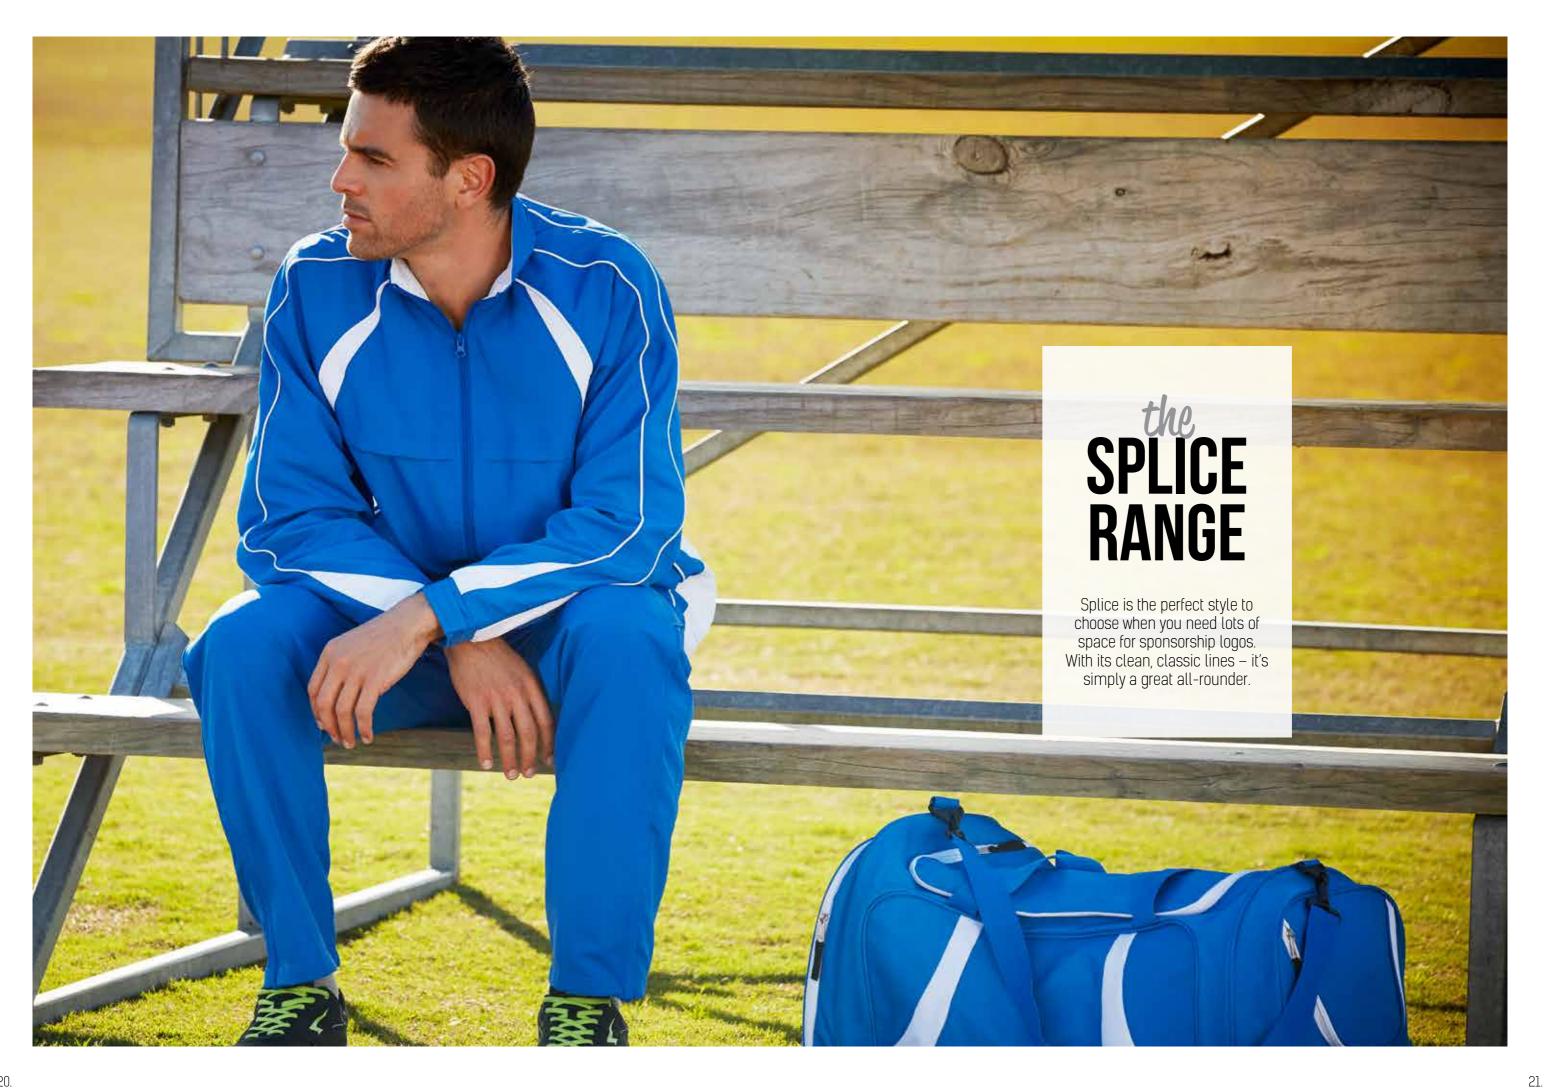

$^{2}$ .









NAVY NAVY ROYAL BLACK BLACK ASH RED WHITE SKY WHITE RED WHITE BLACK WHITE



**RAZOR POLO** 

P405MS MENS / S - 3XL, 5XL P405LS LADIES / 8 - 24 P405KS KIDS / 4 - 16



GREY FLUORO LIME









GREY FLUORO LIME



















FLASH POLO
P3010 MENS / S - 3XL, 5XL
P3025 LADIES / 8 - 24
P3010B KIDS / 4 - 16





FLASH SINGLET
MV3111 MENS / S - 3XL, 5XL
LV3125 LADIES / 6 - 20
MV3111B KIDS / 4 - 16





Please visit www.bizcollection.com.au for more details. 17.



18. Please visit www.bizcollection.com.au for more details. 19.







24. 25.





NAVY FLUORO LIME

























UNITED HOODIE SW310M MENS / S - 3XL, 5XL SW310K KIDS / 4 - 16







Please visit www.bizcollection.com.au for more details. 29.









## MAKE IT PERSONAL

Biz Collection teamwear has got you covered with literally hundreds of colour and style combinations to choose from. Simply visit **MY UNIFORM** at **www.bizcollection.com.au** to select your favorite styles and start creating your very own unique team story.