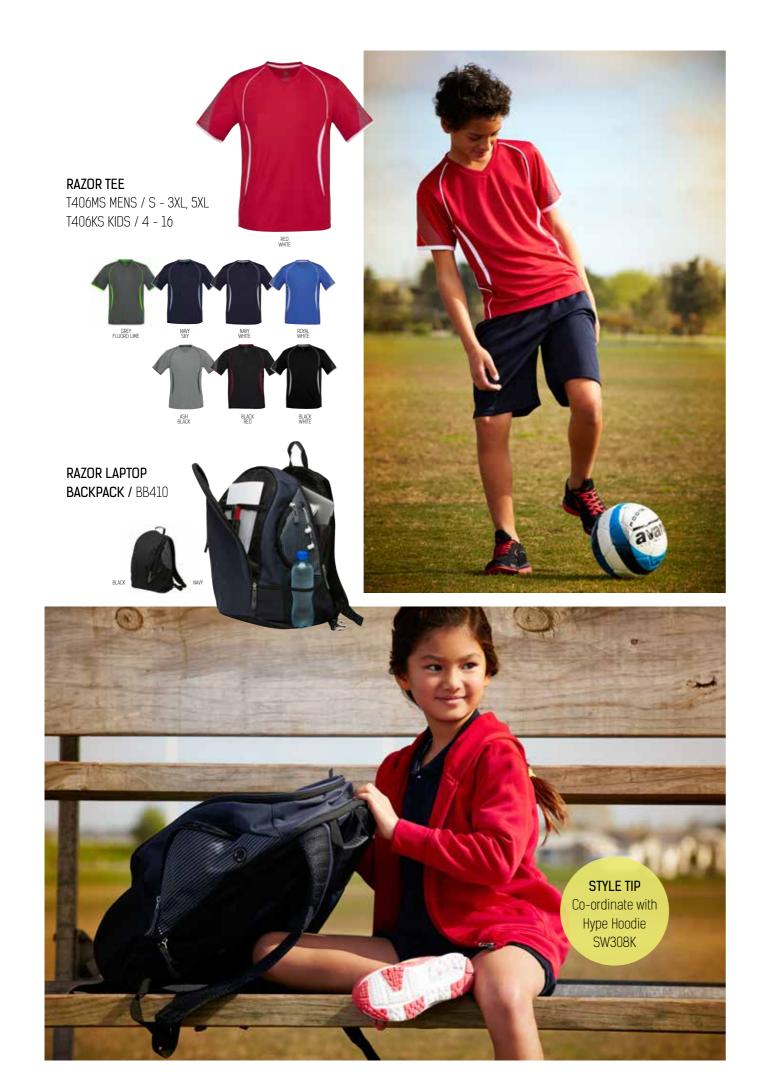

 $^{2}$ .

NAVY NAVY ROYAL BLACK BLACK ASH RED WHITE SKY WHITE RED WHITE BLACK WHITE

**RAZOR POLO** 

P405MS MENS / S - 3XL, 5XL P405LS LADIES / 8 - 24 P405KS KIDS / 4 - 16

GREY FLUORO LIME

GREY FLUORO LIME

FLASH POLO
P3010 MENS / S - 3XL, 5XL
P3025 LADIES / 8 - 24
P3010B KIDS / 4 - 16