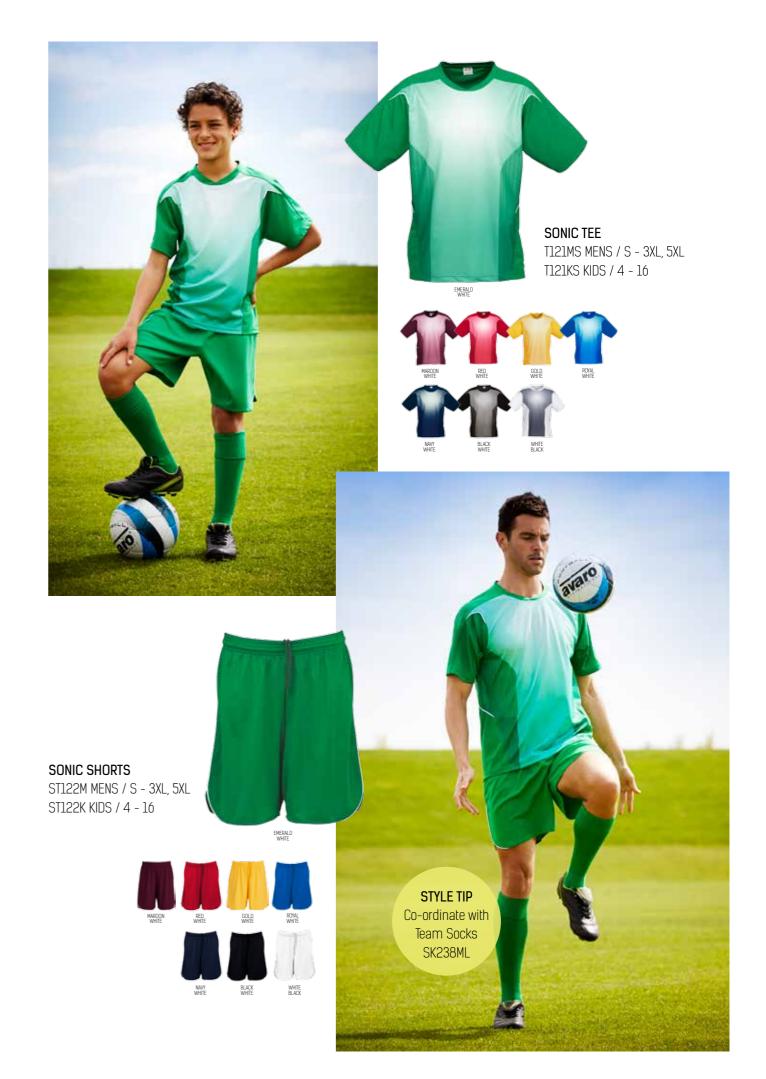

$^{2}$ .









NAVY NAVY ROYAL BLACK BLACK ASH RED WHITE SKY WHITE RED WHITE BLACK WHITE



**RAZOR POLO** 

P405MS MENS / S - 3XL, 5XL P405LS LADIES / 8 - 24 P405KS KIDS / 4 - 16



GREY FLUORO LIME









GREY FLUORO LIME



















FLASH POLO
P3010 MENS / S - 3XL, 5XL
P3025 LADIES / 8 - 24
P3010B KIDS / 4 - 16





FLASH SINGLET
MV3111 MENS / S - 3XL, 5XL
LV3125 LADIES / 6 - 20
MV3111B KIDS / 4 - 16





Please visit www.bizcollection.com.au for more details. 17.



18. Please visit www.bizcollection.com.au for more details. 19.







24. 25.





NAVY FLUORO LIME

























UNITED HOODIE SW310M MENS / S - 3XL, 5XL SW310K KIDS / 4 - 16







Please visit www.bizcollection.com.au for more details. 29.









## MAKE IT PERSONAL

Biz Collection teamwear has got you covered with literally hundreds of colour and style combinations to choose from. Simply visit **MY UNIFORM** at **www.bizcollection.com.au** to select your favorite styles and start creating your very own unique team story.