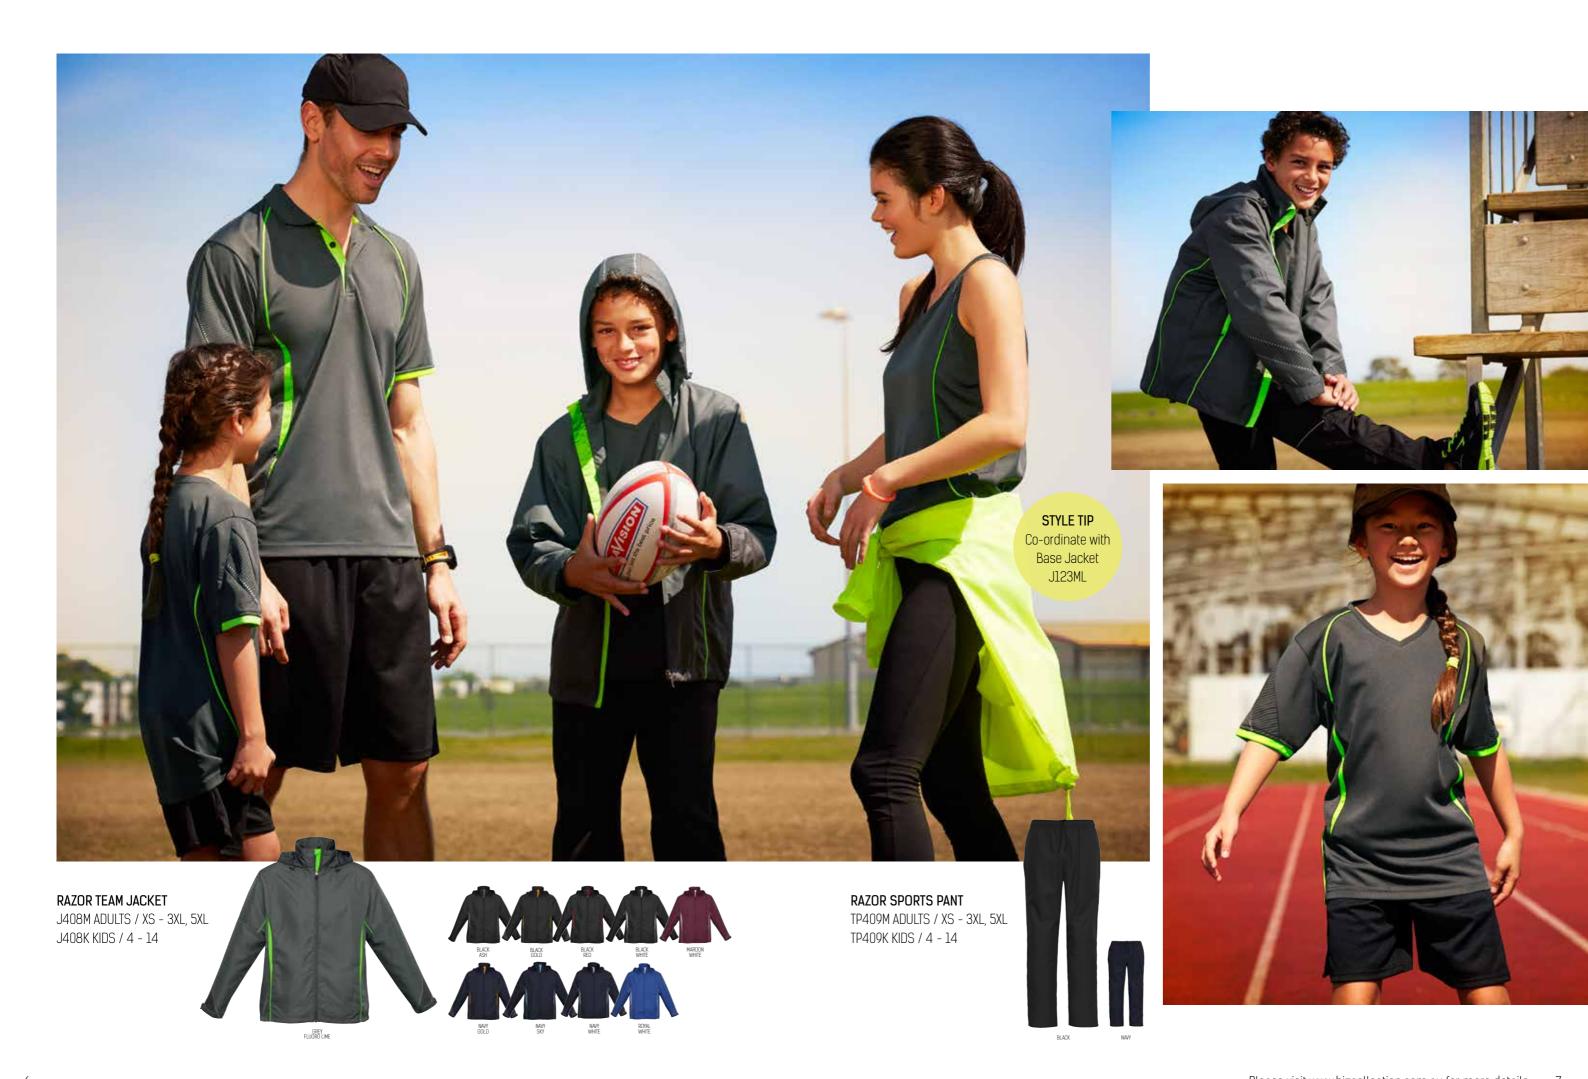

$^{2}$ .









NAVY NAVY ROYAL BLACK BLACK ASH RED WHITE SKY WHITE RED WHITE BLACK WHITE



**RAZOR POLO** 

P405MS MENS / S - 3XL, 5XL P405LS LADIES / 8 - 24 P405KS KIDS / 4 - 16



GREY FLUORO LIME









GREY FLUORO LIME



















FLASH POLO
P3010 MENS / S - 3XL, 5XL
P3025 LADIES / 8 - 24
P3010B KIDS / 4 - 16





FLASH SINGLET
MV3111 MENS / S - 3XL, 5XL
LV3125 LADIES / 6 - 20
MV3111B KIDS / 4 - 16





Please visit www.bizcollection.com.au for more details. 17.



18. Please visit www.bizcollection.com.au for more details. 19.







24. 25.





NAVY FLUORO LIME

























UNITED HOODIE SW310M MENS / S - 3XL, 5XL SW310K KIDS / 4 - 16







Please visit www.bizcollection.com.au for more details. 29.









## MAKE IT PERSONAL

Biz Collection teamwear has got you covered with literally hundreds of colour and style combinations to choose from. Simply visit **MY UNIFORM** at **www.bizcollection.com.au** to select your favorite styles and start creating your very own unique team story